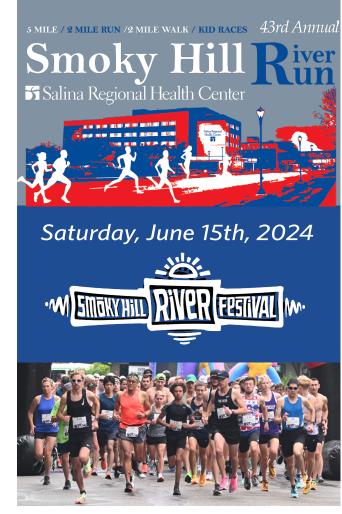

Five-Mile & Two-Mile Run/Walk registration on race day will end at 6:45 a.m. Registration for children will end at 8 a.m.

Smoky Hill River Run 400 S. Santa Fe Salina, KS 67401

5-Mile & 2-Mile Races & Children's Races (electronically timed)
Two-Mile Walk

## **General Information**

Recommended parking is located in the south lot of the Tony's Pizza Events Center. Plenty of restroom facilities are available. The five-mile course goes through Downtown Salina and through beautiful Oakdale Park. The course is entirely concrete and fast. **No pets.** 